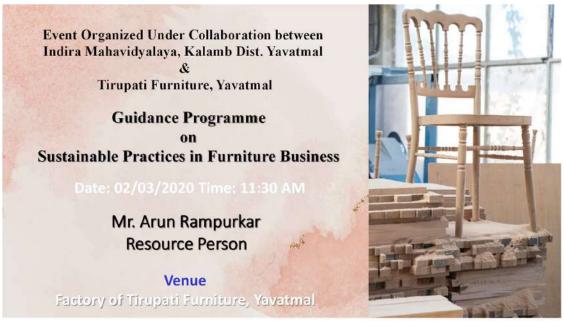

मराठीचे गाढे अभ्यासक प्राचार्य डॉ. झालेल्या या कार्यक्रमाला प्रमुख पाहुणे वाणिज्य महाविद्यालयाचे प्राचार्य डॉ. दिलीप खुपसे, मराठी प्राध्यापक परिषदेचे सचिव प्रा. अतुल सारडे उपस्थित होते.

शिक्षणविषयक बोरीअरब येथील कला आणि वाणिज्य कार्याची तसेच त्यांच्या साहित्याची माहिती दिली. सावित्रीबाई फुले यांचा वारसा प्रत्येक विद्यार्थिनीने जपला तर फुले यांचे शैक्षणिक कार्य' या त्यांची प्रगती निश्चित आहे, असे प्रतिपादन त्यांनी केले.