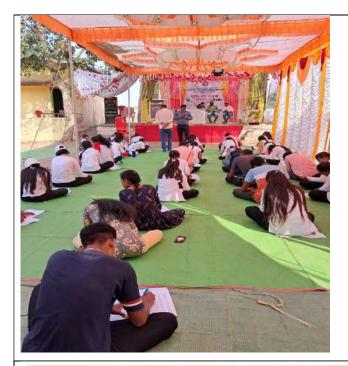

On May 30, 2023, an enriching Guest Lecture titled "Educational Work of Savitribai Phule" was hosted at the Smart Classroom of Indira Mahavidyalaya, Kalamb. The event, facilitated under the umbrella of a Faculty Exchange program, aimed to honor the pioneering contributions of Savitribai Phule to the field of education and promote interdisciplinary learning among faculty members. Prof. Atulkumar Sarade, a distinguished scholar from the Department of Marathi, Arts and Commerce College, Bori-Arab, served as the esteemed resource person for the session.

The primary objective of the Guest Lecture was to shed light on the remarkable life and educational endeavors of Savitribai Phule, a prominent social reformer and the first female teacher of the Indian subcontinent. With 30 participants comprising faculty members and students from diverse academic backgrounds, the session commenced with an overview of Savitribai Phule's early life, her struggles against social injustices, and her relentless efforts to promote education, particularly among women and marginalized communities.