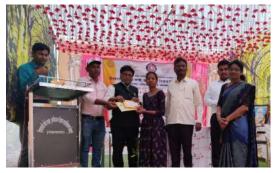

Name of Activity: Guest Introduction to NMR Spectroscopy

Event Organized Under MOU between Department of Chemistry, Indira Mahavidyalaya, Kalamb and Department of Chemistry, Chintamani College Arts & Science, Gondpipri Dist. Chandrapur.

#### **Introduction to NMR Spectroscopy**

Date: 27/05/2023 Time: 12:30 PM

#### **Resource Person**

Dr. Umesh Waghamre Department of Chemistry,

Chintamani College Arts & Science, Gondpipri Dist. Chandrapur.

#### Venue

Smart Class Room Indira Mahavidyalaya, Kalamb

Lecture 1 NMR Spectroscopy an Introduction/Why nucleus acts as a tiny bar magnet?

Lecture 2 D-L Nomenclature & Optically Active Compound/ D-L Nomenclature किस तरह लागू की जाति है?