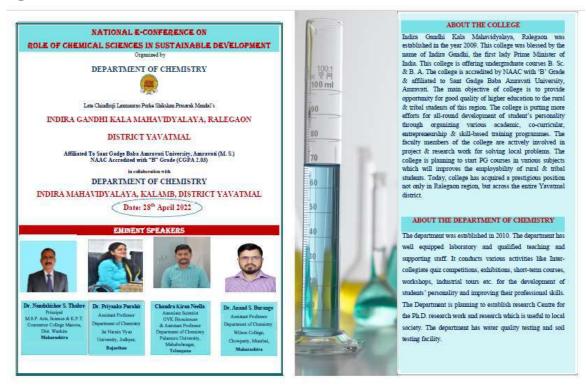

PRINCIPAL Indira Mahavidyalaya Kalamb Dist. Yavatmal

Principal
Arts and Commerce College,
Bori Arab

MoU between Department of Chemistry, Indira Mahavidyalaya, Kalamb and Department of Chemistry, Chintamani College Arts & Science, Gondpipri Dist. Chandrapur.

Name of Activity: Guest Introduction to NMR Spectroscopy

Event Organized Under MOU between Department of Chemistry, Indira Mahavidyalaya, Kalamb and Department of Chemistry, Chintamani College Arts & Science, Gondpipri Dist. Chandrapur.

#### **Introduction to NMR Spectroscopy**

Date: 27/05/2023 Time: 12:30 PM

#### **Resource Person**

Dr. Umesh Waghamre Department of Chemistry,

Chintamani College Arts & Science, Gondpipri Dist. Chandrapur.

#### Venue

Smart Class Room Indira Mahavidyalaya, Kalamb

Lecture 1 NMR Spectroscopy an Introduction/Why nucleus acts as a tiny bar magnet?

Lecture 2 D-L Nomenclature & Optically Active Compound/ D-L Nomenclature किस तरह लागू की जाति है?