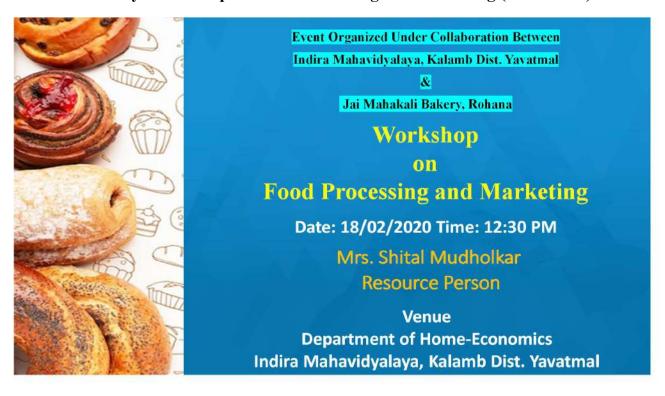

#### सावित्रीबाई फुले यांच्या शैक्षणिक कार्यावर व्याख्यान

लोकमत न्यूज नेटवर्क कळंब : येथील इंदिरा महाविद्यालयात सावित्रीबाईच्या महाविद्यालयाच्या मराठी विभागातील सामंजस्य करारांतर्गत 'सावित्रीबाई विषयावर प्राचार्य डॉ. दिलीप खुपसे यांचे व्याख्यान पार पडले.