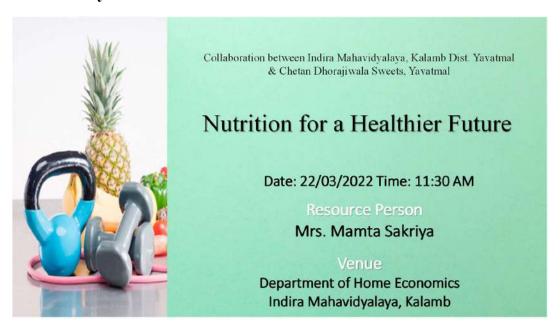

the practical skills acquired throughout the day. They highlighted the interactive nature of the workshops and the opportunity to network with industry experts and peers as particularly beneficial aspects of the event.

The Guidance Programme on Printing Skill & Recent Advancement was a resounding success, fostering knowledge exchange, skill development, and professional growth among participants. The event would not have been possible without the expertise and guidance of Mr. Onkar Shelke and the active participation of all attendees.

O.V. Shelke Onkar Virendra Shelke

PRINCIPAL Indira Mahavidyalaya Kalamb Dist. Yavatmal

# Collaboration between Indira Mahavidyalaya, Kalamb Dist. Yavatmal & Chetan Dhorajiwala Sweets, Yavatmal

### Name of the Activity: Nutrition for a Healthier Future











|                      | Attendance sheet                                  |                  |
|----------------------|---------------------------------------------------|------------------|
| Sr. No.              | Name of Student                                   | Signature        |
| 51.                  |                                                   | , ,              |
| 1)                   | subani vinod, Thakake                             | Quhul            |
|                      | Suhani Rayinded Musastur                          | an-              |
| 2                    | payal sindosh, Asytkan                            | RESILLIKADO      |
| 31                   | Ruchito , santosk, Dukave                         | RSALAGE          |
| 4)