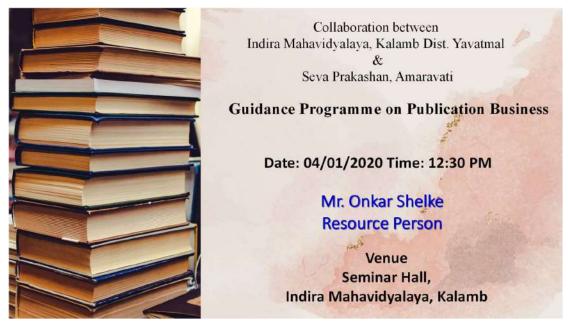

| Name of Activity:                    | Guest Lecture on Educational Work of Savitribai Phule       |  |  |
|--------------------------------------|-------------------------------------------------------------|--|--|
| Purpose of the MoU: Faculty Exchange |                                                             |  |  |
| Date:                                | 30/05/2023                                                  |  |  |
| Number of Participants:              | 30                                                          |  |  |
| Venue:                               | Smart Class Room                                            |  |  |
| Name of the Resource                 | Prof. Atulkumar Sarade                                      |  |  |
| Person:                              | Department of Marathi, Arts and Commerce College, Bori-Arab |  |  |