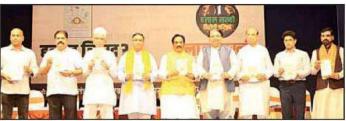

#### सावित्रीबाई फुले यांच्या शैक्षणिक कार्यावर व्याख्यान

लोकमत न्यूज नेटवर्क कळंब : येथील इंदिरा महाविद्यालयात सावित्रीबाईच्या महाविद्यालयाच्या मराठी विभागातील सामंजस्य करारांतर्गत 'सावित्रीबाई विषयावर प्राचार्य डॉ. दिलीप खुपसे यांचे व्याख्यान पार पडले.

मराठीचे गाढे अभ्यासक प्राचार्य डॉ. झालेल्या या कार्यक्रमाला प्रमुख पाहुणे वाणिज्य महाविद्यालयाचे प्राचार्य डॉ. दिलीप खुपसे, मराठी प्राध्यापक परिषदेचे सचिव प्रा. अतुल सारडे उपस्थित होते.

शिक्षणविषयक बोरीअरब येथील कला आणि वाणिज्य कार्याची तसेच त्यांच्या साहित्याची माहिती दिली. सावित्रीबाई फुले यांचा वारसा प्रत्येक विद्यार्थिनीने जपला तर फुले यांचे शैक्षणिक कार्य' या त्यांची प्रगती निश्चित आहे, असे प्रतिपादन त्यांनी केले.

कार्यक्रमाचे अध्यक्ष प्राचार्य डॉ. पवन मांडवकर यांनी सावित्रीबाईंच्या पवन मांडवकर यांच्या अध्यक्षतेत व्यापक कार्याची माहिती दिली. यावेळी सावित्रीबाईच्या जीवनातील प्रसंगांवर म्हणून बोरीअरब येथील कला आणि प्रकाश टाकला. कार्यक्रमाचे मराठी विभागप्रमुख डॉ. वीरा मांडवकर यांनी संचालन केले. यावेळी प्रा. राम भुरके, प्रा. पल्लवी एकोणकर, प्रा. शिवानी चंदनखेडे आदी उपस्थित होते.