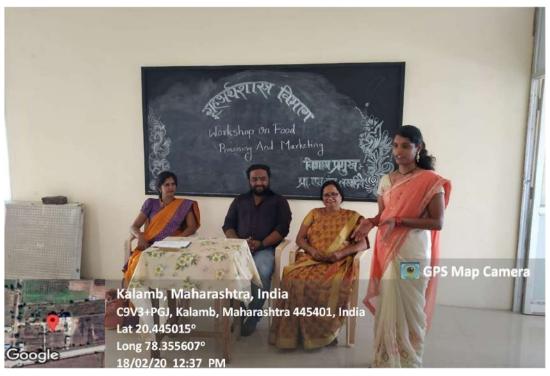

#### सावित्रीबाई फुले यांच्या शैक्षणिक कार्यावर व्याख्यान

लोकमत न्यूज नेटवर्क कळंब : येथील इंदिरा महाविद्यालयात सावित्रीबाईच्या महाविद्यालयाच्या मराठी विभागातील सामंजस्य करारांतर्गत 'सावित्रीबाई विषयावर प्राचार्य डॉ. दिलीप खुपसे यांचे व्याख्यान पार पडले.