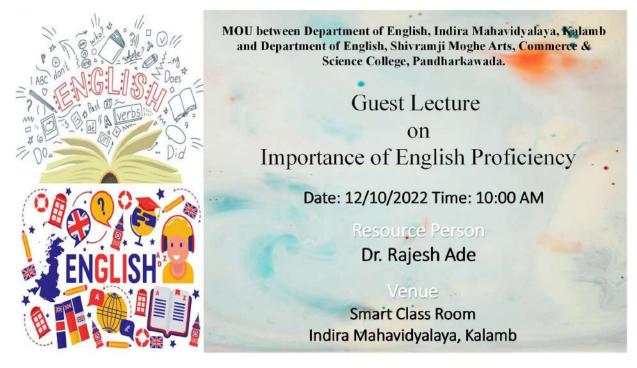

|     |                                     | T          | I          | I                                |
|-----|-------------------------------------|------------|------------|----------------------------------|
|     | Commerce, Shivramji Moghe Arts,     |            |            |                                  |
|     | Commerce & Science College,         |            |            |                                  |
|     | Pandharkawada.                      |            |            |                                  |
| 15  | MoU between Department of           | 03/02/2022 | 03/02/2027 | 1. One Day Multidisciplinary     |
|     | Marathi, Indira Mahavidyalaya,      |            |            | National Conference NEP          |
|     | Kalamb and Department of Marathi,   |            |            | 2020: Its Implementation in      |
|     | Shivramji Moghe Arts, Commerce      |            |            | Education                        |
|     | & Science College, Pandharkawada    |            |            | (23-09-2022)                     |
|     |                                     |            |            | 2. Late Dr. Bhau Mandavkar       |
|     | (2 Activities)                      |            |            | Memorial General                 |
|     |                                     |            |            | Knowledge Test                   |
| 1.6 | M III                               | 22/11/2021 | 22/11/2026 | (06/02/2023)                     |
| 16  | MoU between Department of           | 22/11/2021 | 22/11/2026 | Guest Lecture on Energy          |
|     | Physics, Indira Mahavidyalaya,      |            |            | Conservation: Powering a         |
|     | Kalamb and Department of Physics,   |            |            | Sustainable Future               |
|     | Indira Gandhi Kala Mahavidyalaya,   |            |            | (24/07/2022)                     |
| 17  | Ralegaon Dist. Yavatmal             | 07/07/2021 | 31/05/2024 | Cuart Lastyra on Communication   |
| 17  | Collaboration between Department    | 0//0//2021 | 31/05/2024 | Guest Lecture on Careers         |
|     | of Psychology, Indira               |            |            | Opportunities in Psychology      |
|     | Mahavidyalaya, Kalamb Dist.         |            |            | (20/04/2023)                     |
|     | Yavatmal & Department of            |            |            |                                  |
|     | Psychology, Shivchatrapati College, |            |            |                                  |
|     | Aurangabad.                         | 2020-21    |            |                                  |
| 18  | MoU between Department of           | 15/01/2021 | 15/01/2026 | Guidance Programme on Career     |
| 10  | Physical Education, Indira          | 13/01/2021 | 13/01/2020 | Options in Physical Education,   |
|     | Mahavidyalaya, Kalamb Dist.         |            |            | Sports and Allied Areas          |
|     | Yavatmal and Department of          |            |            | (10/09/2022)                     |
|     | Physical Education, Babaji Date     |            |            | (10/03/2022)                     |
|     | B.P.Ed. College, Yavatmal, Dist.    |            |            |                                  |
|     | Yavatmal                            |            |            |                                  |
| 19  | Collaboration between Indira        | 06/01/2021 | 06/01/2026 | Guidance Programme on            |
|     | Mahavidyalaya, Kalamb Dist.         |            |            | Printing Skill & Recent          |
|     | Yavatmal & Mai Printers, Yavatmal   |            |            | Advancement                      |
|     |                                     |            |            | (16/04/2022)                     |
|     | 1                                   | 2019-20    | l          | /                                |
| 20  | Collaboration between Indira        | 28/02/2020 | 28/02/2025 | Guest Lecture on Nutrition for a |
|     | Mahavidyalaya, Kalamb Dist.         |            |            | Healthier Future                 |
|     | Yavatmal & Chetan Dhorajiwala       |            |            | (22/03/2022)                     |
|     | Sweets, Yavatmal                    |            |            |                                  |
| 21  | Collaboration between Indira        | 10/02/2020 | 10/02/2025 | Workshop on Food Processing      |
|     | Mahavidyalaya, Kalamb               |            |            | and Marketing                    |
|     | Dist. Yavatmal & Jai Mahakali       |            |            | (18/02/2020)                     |
|     | Bakery, Rohana                      |            |            |                                  |
| 22  | Collaboration between Indira        | 04/02/2020 | 04/02/2025 | Guidance Programme on            |
|     | Mahavidyalaya, Kalamb Dist.         |            |            | Sustainable Practices in         |
|     | Yavatmal & Tirupati Furniture,      |            |            | Furniture Business               |
|     | Yavatmal                            |            |            | (02/03/2020)                     |
| 23  | Collaboration between Indira        | 12/01/2020 | 12/01/2025 | Guidance Programme on Food       |
|     | Mahavidyalaya, Kalamb Dist.         |            |            | Processing                       |
|     | Yavatmal & Sunshine Food Hub,       |            |            | (25/01/2020)                     |
|     | Yavatmal                            |            |            |                                  |
| 24  | MoU between Department of           | 06/01/2020 | 06/01/2025 | Guest Lecture on Introduction    |
|     | Commerce, Indira Mahavidyalaya,     |            |            | to Financial Management          |